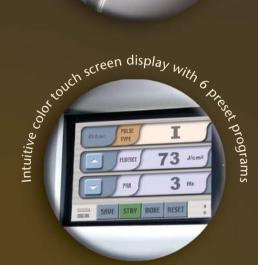

Soprano can be used safely on all skin types, including tanned skin, and has been shown to provide permanent hair reduction.

The Soprano offers an industryleading 3 Hz pulse repetition rate for high-speed treatments, which rapidly enhances your practice's productivity and profitability through greater patient throughput. At 3 Hz, or 3 pulses per second, Soprano can deliver up to 73 J/cm<sup>2</sup>. Soprano provides the fastest throughput with the highest fluence (120 J/cm<sup>2</sup>) on the market.

The Soprano offers dual cooling mechanisms for superior epidermal preservation: sapphire-tip contact cooling and an integrated Cryo 5 Zimmer (cold air) adaptor. The combined cooling technologies increase patient comfort and allow higher fluence for any given skin type. When it comes to meeting and exceeding expectations, this revolutionary system offers more than meets the eye. In addition, the six programs, one for each skin type, means a short learning curve and an earlier return on investment.