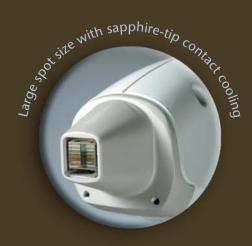

The Soprano offers dual cooling mechanisms for superior epidermal preservation: sapphire-tip contact cooling and an integrated Cryo 5 Zimmer (cold air) adaptor. The combined cooling technologies increase patient comfort and allow higher fluence for any given skin type. When it comes to meeting and exceeding expectations, this revolutionary system offers more than meets the eye. In addition, the six programs, one for each skin type, means a short learning curve and an earlier return on investment.

# Technical Specifications

| Light Source                      | Diode (Continuous Wave)                           |
|-----------------------------------|---------------------------------------------------|
| Wavelength                        | 810 nm                                            |
| Fluence                           | Up to 120 J/cm <sup>2</sup>                       |
| Pulse Duration                    | 10 - 1,350 ms                                     |
| Spot Size                         | 12 x 10 mm                                        |
| Repetition Rate                   | Up to 3 Hz                                        |
| Delivery                          | Direct coupling through sapphire tip              |
| DualChill Integrated Skin Cooling | Sapphire DualChill technique + integrated adaptor |
|                                   | for Zimmer Cryo 5                                 |
| Electrical Requirements           | Single phase, 120/230 V 20/10 A 50-60 Hz          |
| Physical Dimensions               | 35 x 40 x 110 cm / 13" x 16" x 43"                |
| Weight                            | 50 kg / 110 lb.                                   |