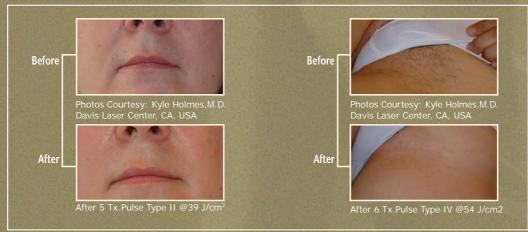

Soprano can be used safely on all skin types, including tanned skin, and has been shown to provide permanent hair reduction.

The Soprano offers an industryleading 3 Hz pulse repetition rate for high-speed treatments, which rapidly enhances your practice's productivity and profitability through greater patient throughput. At 3 Hz, or 3 pulses per second, Soprano can deliver up to 73 J/cm<sup>2</sup>. Soprano provides the fastest throughput with the highest fluence (120 J/cm<sup>2</sup>) on the market.