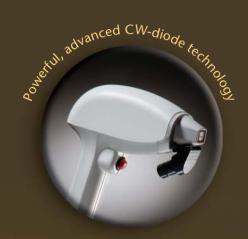

The Soprano system is the new gold standard for 810-nm diode hair removal technology with true, 600-watt CWPulse<sup>TM</sup> technology. Soprano's CW-diode t e c h n o l o g y e n s u r e s homogeneous distribution of energy across the entire pulse. The uniformity of the delivered energy leads to better clinical results, milder discomfort and little or no skin damage.

# Technical Specifications

| Light Source                      | Diode (Continuous Wave)                           |
|-----------------------------------|---------------------------------------------------|
| Wavelength                        | 810 nm                                            |
| Fluence                           | Up to 120 J/cm <sup>2</sup>                       |
| Pulse Duration                    | 10 - 1,350 ms                                     |
| Spot Size                         | 12 x 10 mm                                        |
| Repetition Rate                   | Up to 3 Hz                                        |
| Delivery                          | Direct coupling through sapphire tip              |
| DualChill Integrated Skin Cooling | Sapphire DualChill technique + integrated adaptor |
|                                   | for Zimmer Cryo 5                                 |
| Electrical Requirements           | Single phase, 120/230 V 20/10 A 50-60 Hz          |
| Physical Dimensions               | 35 x 40 x 110 cm / 13" x 16" x 43"                |
| Weight                            | 50 kg / 110 lb.                                   |