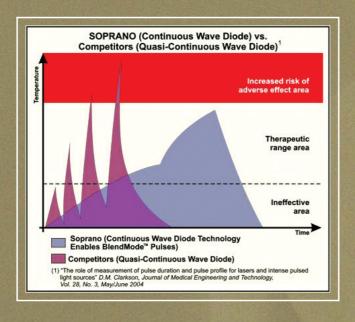

The Soprano system is the new gold standard for 810-nm diode hair removal technology with true, 600-watt CWPulse<sup>TM</sup> technology. Soprano's CW-diode t e c h n o l o g y e n s u r e s homogeneous distribution of energy across the entire pulse. The uniformity of the delivered energy leads to better clinical results, milder discomfort and little or no skin damage.

The New Standard in Laser Hair Removal

Soprano's CW Pulse™ technology allows homogeneous distribution and more effective fluence to be delivered with improved efficacy and patient comfort. Soprano's unique pulse structure incorporates two discrete pulses. The first is a preheating long-pulse that safely heats the tissue, the second short pulse effectively destroys the hair follicle and its surrounding vasculature.